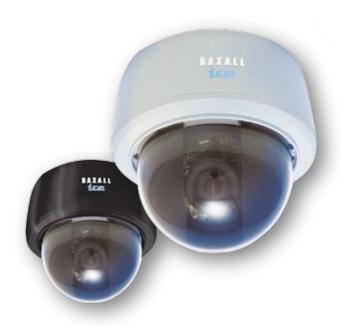

# ICED-CM3H39

- DSP Colour Dome Camera
- 1/3" CCD
- High Resolution 480 lines
- Integrated 3~9mm Varifocal Lens
- 3-axis GyroView Set Up
- Ceiling/surface Mount
- Extra Video-Out for Local Focussing