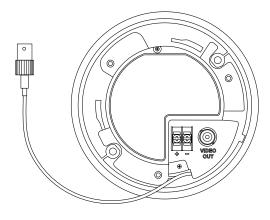

Resolution 480 TVL

**Video Output** 1V p-p composite video via  $75\Omega$  BNC connector, plus extra video output on

front for optional service connector (Product Code ICED-SERV)

Signal to Noise Ratio 50dB

## **Power Supply**

**Low Voltage Source** AC: 24V ±15% @ 50Hz; DC: 12V ±10%

**Consumption** Less than 3.7W normal use

**Input Connector** 2-way screw terminal connector

3-axis GyroView

(shown here with ceiling mount)

Rear view of dome base

Super HAD CCD™ is a trademark of the Sonv Corporation. Price and specification are subject to change without notice