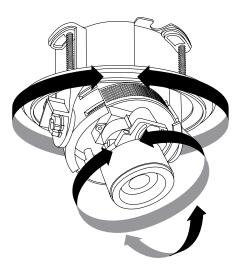

3-axis GyroView

(shown here with ceiling mount)

Rear view of dome base

Super HAD CCD™ is a trademark of the Sonv Corporation. Price and specification are subject to change without notice