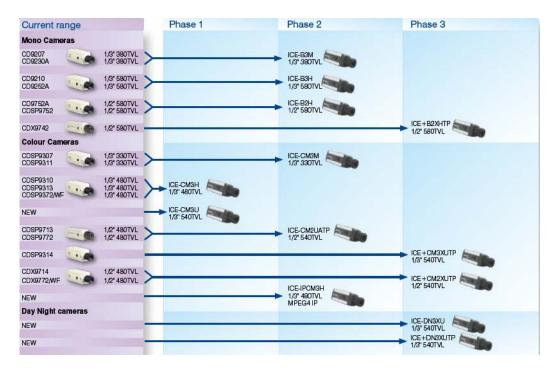

chitectural environment

### Range

- □ The standard Ice and Ice+ range contains a choice of mono, colour and day/night cameras to cover the mass market and higher end applications
- An Ice IP camera is also an option when high resolution 4CIF MPEG4 streaming is required
- □ The ICE dome range not only contains a high resolution mono and colour camera, it has an ultra resolution 540TVL colour, a true day/night dome camera and Baxall's award winning Hyper-D technology as a Hyper-Dome

## Vandal proof domes

 ...Coming soon each of the domes will be available in an option of vandal proof indoor and outdoor housings (IP66)



 $\dots$  More information –  $\dots$  An overview brochure and specific datasheets are available for all the models in the range

# **Product Launch Chart - Cameras**



# **Product Launch Chart - Domes**