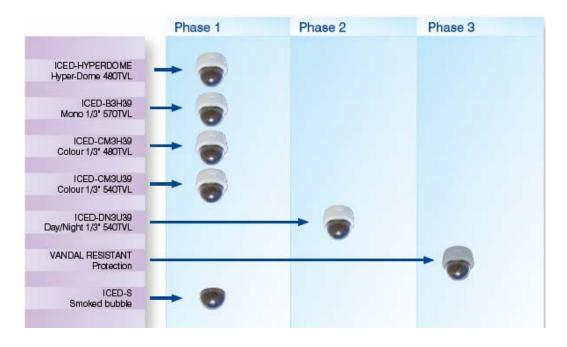

□ The standard Ice and Ice+ range contains a choice of mono, colour and day/night cameras to cover the mass market and higher end applications
- An Ice IP camera is also an option when high resolution 4CIF MPEG4 streaming is required
- □ The ICE dome range not only contains a high resolution mono and colour camera, it has an ultra resolution 540TVL colour, a true day/night dome camera and Baxall's award winning Hyper-D technology as a Hyper-Dome

## Vandal proof domes

 ...Coming soon each of the domes will be available in an option of vandal proof indoor and outdoor housings (IP66)



 $\dots$  More information –  $\dots$  An overview brochure and specific datasheets are available for all the models in the range

# **Product Launch Chart - Cameras**



# **Product Launch Chart - Domes**