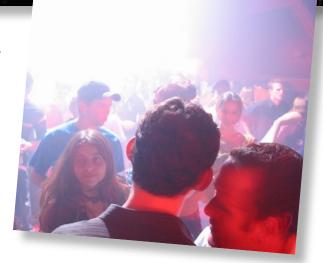

Typically where street entrances to pubs, restaurants and nightclubs have sunlight or bright lights silhouetting the faces of incoming patrons, pictures from this all important shot may not give enough detail to see the potential offender's face

Often this shot is vital to confirm that a suspect was at the premises at the time when an incident occured.

The Hyper-D camera overcomes this problem by exposing a scene on a pixel-by-pixel basis and can show significantly more detail on the face of someone entering a premise irrespective of the contrasting light in the scene