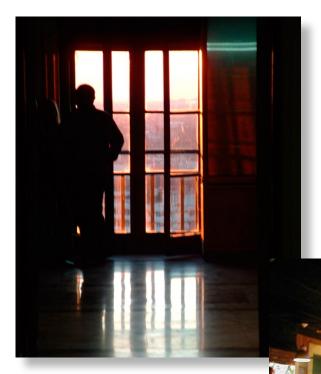

Typically where street entrances to pubs, restaurants and nightclubs have sunlight or bright lights silhouetting the faces of incoming patrons, pictures from this all important shot may not give enough detail to see the potential offender's face

Often this shot is vital to confirm that a suspect was at the premises at the time when an incident occured.

The Hyper-D camera overcomes this problem by exposing a scene on a pixel-by-pixel basis and can show significantly more detail on the face of someone entering a premise irrespective of the contrasting light in the scene